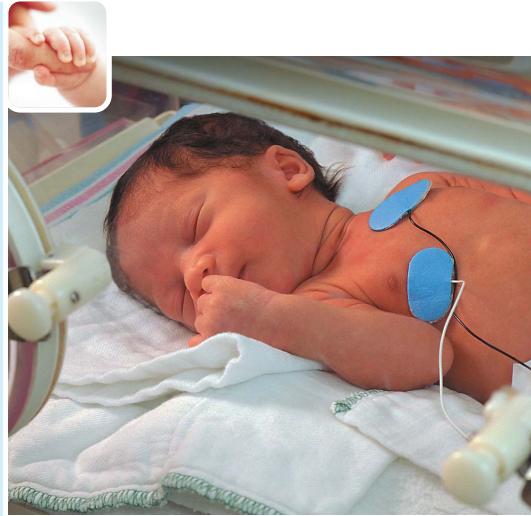

#### **Product Overview**

Transwarmer Infant Transport Mattress is a gel-filled, disposable thermal mattress designed for use in all cases when cold stress is a concern. Patented WarmGel heats quickly to minimize the risk of hypothermia.

#### **Applications**

- Prevent or Alleviate Cold Stress
- Neonatal Intensive Care
- Labor and Delivery Suite
- Labor and Delivery Operating Room
- Pediatrics
- Transport
- EMS

#### **Clinically Proven**

- Reduces hypothermia risk in neonates
- Maintains 104° F for up to two hours