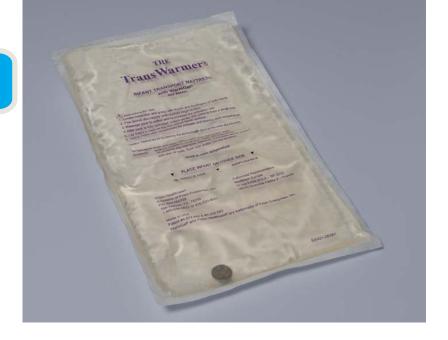

# **TransWarmer**

Only nature builds a better nest

Features & Benefits Minimizes the risk of cold stress

- Patented WarmGel<sup>®</sup> mattress
  Nests infant, absorbing vibration during transport
- Consistent, uniform heat distribution
  Prevents the complications of cold stress
- Heats in less than 60 seconds
  Provides rapid thermal support
- Easy to activate
  Simple, no inner bag to rupture

#### **Product Overview**

Transwarmer Infant Transport Mattress is a gel-filled, disposable thermal mattress designed for use in all cases when cold stress is a concern. Patented WarmGel heats quickly to minimize the risk of hypothermia.

#### **Ordering Information**

Reference 20421 TransWarmer Infant Transport Mattress (with patented WarmGel filler) 6 per case